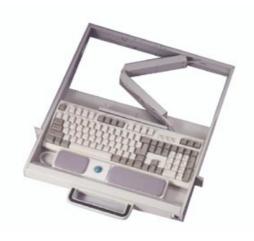

## SH-6100

## **Specification**

\*0.05" SECC heavy-duty steel electroplated for chassis

\*19"/1U keyboard drawer.

\*Aluminum handle with sturdy coating.

\*Adjustable tolerance of internal depth for keyboard.

\*Telescopic slides assembled on two sides.

\*Space for one Keyboard and one Trackball

## **Internal Dimensions for housing Keyboard**

**W**.424mm (max.) **D**.143.5mm(min.) to 211mm(max.) **H**.43mm(max.)