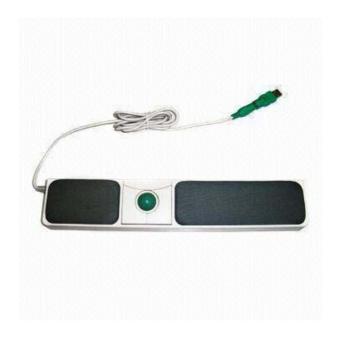

# Trackball with Gel Wrist Rests

#### Features:

- Ergonomically shaped Gel Wrist Rests for wrists support
- Convenient "between the wrists" trackball location
- Opto-mechanical trackball technology for highly accurate pointing
- High reliable micro-switches with tactile click sound and feeling
- PS/2 and USB interface available
- Work with IBM PC or compatible systems
- Switch: 1,000,000 cycles life
- Compatible OS: Windows 98SE / 2000 / ME / XP